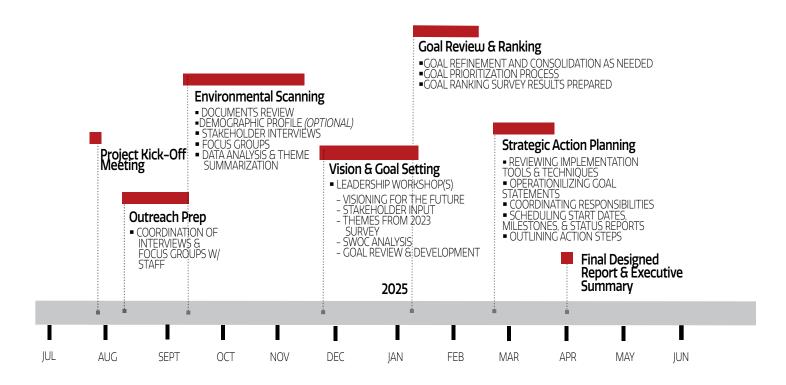

D. Strategic Planning – Selection of Firm Executive Director Rini, along with the selection committee, evaluated four firms and interviewed two, making a recommendation to hire Northern Illinois University – Center for Governmental Studies. Executive Director Rini outlined the Strategic Plan timeline and details related to rolling out the process. Mel Henricksen will be the team lead and a kick off meeting will be scheduled soon, along with the preliminary timeline. We expect the process to take six months to set goals, plan, and finalize the report.